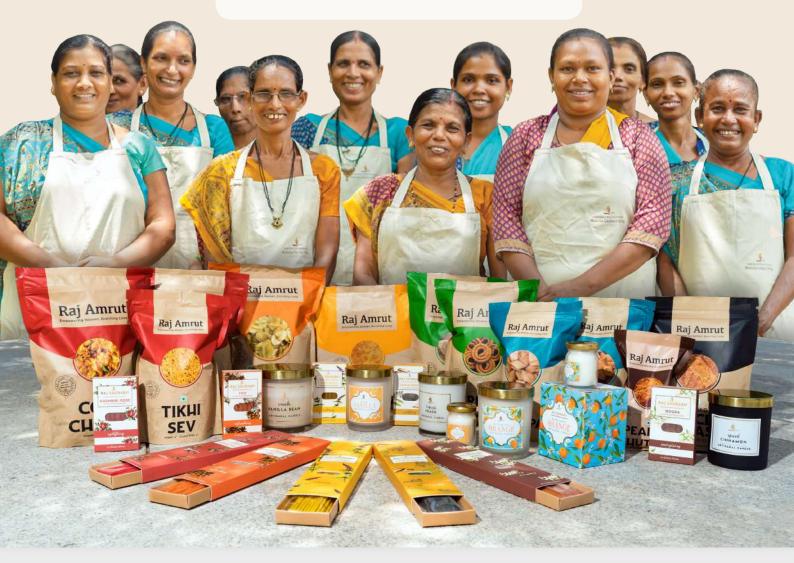

Raj Uphaar is a multifaceted platform to employ tribal women in the remote rural areas of South Gujarat, India. This initiative empowers them in their quest towards financial independence and self sustenance. With over 200 female employees, Raj Uphaar has now become a place of home and hope. The women produce and manufacture over 200 different fragrances, savouries, confectioneries and home accessories. Your purchase supports their holistic development through self-care, access to healthcare services, and educational programmes.

The women put their heart and soul into each product. Each creation tells a story, and every time you purchase a Raj Uphaar product, you empower a tribal woman who will move one step closer to self-reliance.