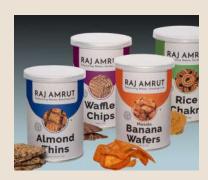

### **READY-TO-EAT SNACK PACKS**

| Baked Methi Mathri (200 gms)   | ₹200  | Waffle Chips - 3 Cans (150 gms)                                       | ₹325 |
|--------------------------------|-------|-----------------------------------------------------------------------|------|
| Waffle Chips (50 gms)          | ₹ 115 | Mini Thepla Khakhra - 4 Cans (280 gms)                                | ₹250 |
| Almond Thins (75 gms)          | ₹135  | Mini Schezwan Khakhra - 4 Cans (300 gms)                              | ₹250 |
| Poha Chivda (50 gms)           | ₹65   | Mini Tomato Khakhra - 4 Cans (300 gms)                                | ₹250 |
| Masala Peanuts (50 gms)        | ₹65   | Travel Treats - 4 Cans (260 gms)                                      | ₹430 |
| Chatpata Pepper Rolls (50 gms) | ₹75   | (Waffle Chips, Almond Thins, Masala Banana<br>Wafers and Rice Chakri) |      |