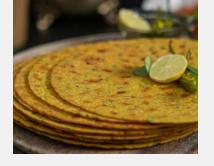

### ROASTED KHAKHRAS (250 gms)

| Plain        | ₹100 |
|--------------|------|
| Ghee         | ₹130 |
| Jiralu       | ₹140 |
| Math Protein | ₹150 |
| Thepla       | ₹130 |