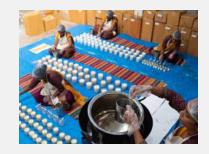

Raj Uphaar is a multifaceted platform to employ tribal women in the remote rural areas of South Gujarat, India. This initiative empowers them in their quest towards financial independence and self sustenance. With over 200 female employees, Raj Uphaar has now become a place of home and hope. The women produce and manufacture over 200 different fragrances, savouries, confectioneries and home accessories. Your purchase supports their holistic development through self-care, access to healthcare services, and educational programmes.

The women put their heart and soul into each product. Each creation tells a story, and every time you purchase a Raj Uphaar product, you empower a tribal woman who will move one step closer to self-reliance.