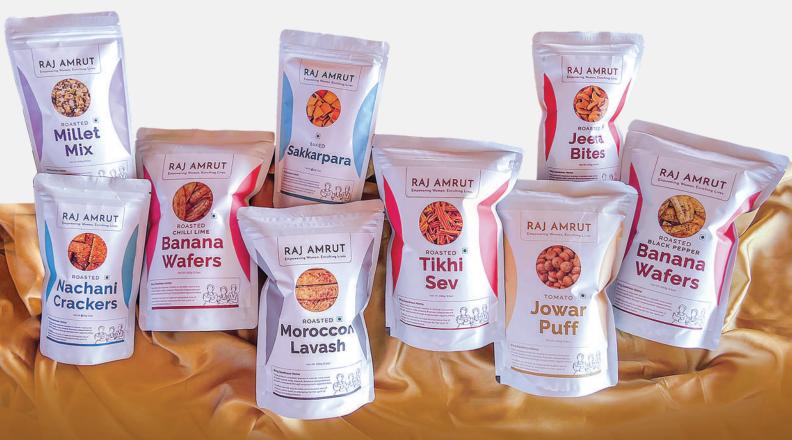

## Nutritious can be delicious!

| 1. Roasted Moroccan Lavash (100g)     | ₹100 |
|---------------------------------------|------|
| 2. Roasted Chilli Lime Wafers (100g)  | ₹130 |
| 3. Roasted Black Pepper Wafers (100g) | ₹130 |
| 4. Baked Methi Mathri (200g)          | ₹180 |
| 5. Baked Sakkarpara (100g)            | ₹60  |
| 6. Roasted Tikhi Sev (100g)           | ₹60  |
| 7. Tomato Jowar Puff (100g)           | ₹80  |
| 8. Millet Mix (100g)                  | ₹100 |
| 9. Roasted Nachni Crackers (100g)     | ₹80  |
| LO. Roasted Jeera Bites (100g)        | ₹70  |
| 11. Granola Squares (Pack of 4)       | ₹200 |
| l2. Seed Bark (100g)                  | ₹200 |